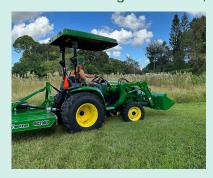

John Deere 3038e with FEL, grapple and 60" rotary cutter

Suretrac 14x7 dump trailer